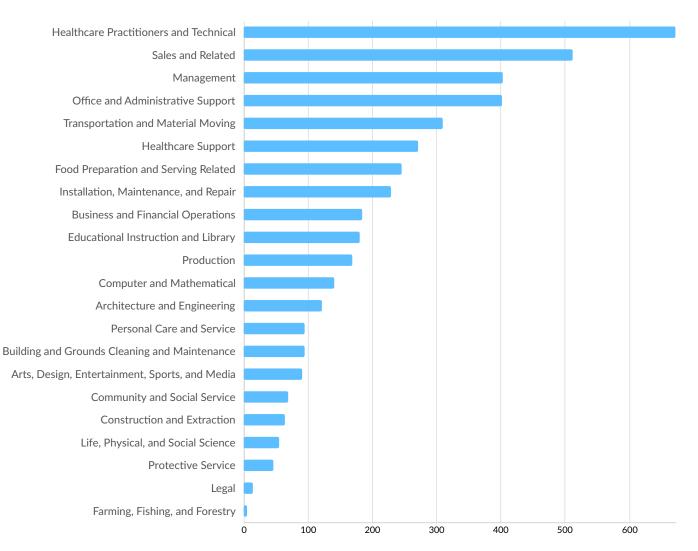

7                   |
| ( | 100 to 249<br>employees   | 0.9%       | 241                   |
|   | • 250 to 499<br>employees | 0.2%       | 57                    |
|   | 500+ employees            | 0.1%       | 29                    |

\*Business Data by DatabaseUSA.com is third-party data provided by Lightcast to its customers as a convenience, and Lightcast does not endorse or warrant its accuracy or consistency with other published Lightcast data. In most cases, the Business Count will not match total companies with profiles on the summary tab.

# Workforce Characteristics

### Largest Occupations



# **Top Growing Occupations**



### **Top Occupation Employment Concentration**

Occupation Employment Concentration



### **Top Occupation Earnings**



#### **Top Posted Occupations**



Unique Average Monthly Postings

# Underemployment



# **Educational Pipeline**

In 2022, there were 2,706 graduates in Bucks County, PA. This pipeline has grown by 3% over the last 5 years. The highest share of these graduates come from "Business Administration and Management, General" (Associate's), "Business/Commerce, General" (Bachelor's), and "Business Administration and Management, General" (Master's or Higher).

| School                                        | Total Graduates<br>(2022) | Graduate Trend (2018 -<br>2022) |
|-----------------------------------------------|---------------------------|---------------------------------|
| Bucks County Community College                | 941                       |                                 |
| Delaware Valley University