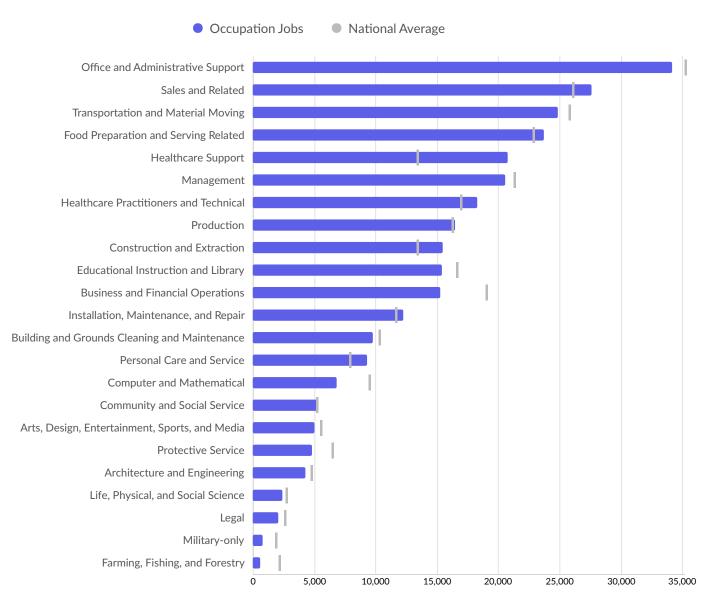

|   | • 10 to 19<br>employees   | 22.7%      | 6,379                 |
|   | 20 to 49<br>employees     | 10.7%      | 3,014                 |
|   | 50 to 99<br>employees     | 2.1%       | 577                   |
| ( | 100 to 249<br>employees   | 0.9%       | 241                   |
|   | • 250 to 499<br>employees | 0.2%       | 57                    |
|   | 500+ employees            | 0.1%       | 29                    |

\*Business Data by DatabaseUSA.com is third-party data provided by Lightcast to its customers as a convenience, and Lightcast does not endorse or warrant its accuracy or consistency with other published Lightcast data. In most cases, the Business Count will not match total companies with profiles on the summary tab.

# Workforce Characteristics

### Largest Occupations



# **Top Growing Occupations**



### **Top Occupation Employment Concentration**

Occupation Employment Concentration



### **Top Occupation Earnings**



#### **Top Posted Occupations**



Unique Average Monthly Postings

# Underemployment



# **Educational Pipeline**

In 2022, there were 2,706 graduates in Bucks County, PA. This pipeline has grown by 3% over the last 5 years. The highest share of these graduates come from "Business Administration and Management, General" (Associate's), "Business/Commerce, General" (Bachelor's), and "Business Administration and Management, General" (Master's or Higher).

| School                                        | Total Graduates<br>(2022) | Graduate Trend (2018 -<br>2022) |
|-----------------------------------------------|----------------------