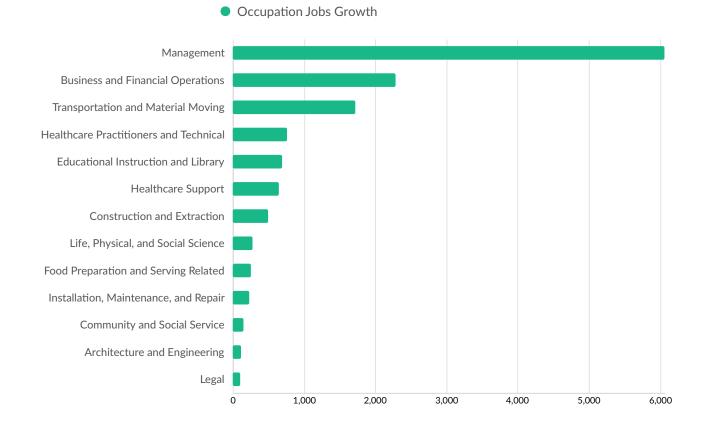

22.7%      | 6,379                 |
|   | 20 to 49<br>employees     | 10.7%      | 3,014                 |
|   | 50 to 99<br>employees     | 2.1%       | 577                   |
| ( | 100 to 249<br>employees   | 0.9%       | 241                   |
|   | • 250 to 499<br>employees | 0.2%       | 57                    |
|   | 500+ employees            | 0.1%       | 29                    |

\*Business Data by DatabaseUSA.com is third-party data provided by Lightcast to its customers as a convenience, and Lightcast does not endorse or warrant its accuracy or consistency with other published Lightcast data. In most cases, the Business Count will not match total companies with profiles on the summary tab.

# Workforce Characteristics

### Largest Occupations



# **Top Growing Occupations**



### **Top Occupation Employment Concentration**

Occupation Employment Concentration



### **Top Occupation Earnings**



#### **Top Posted Occupations**



Unique Average Monthly Postings

# Underemployment



# **Educational Pipeline**

In 2022, there were 2,706 graduates in Bucks County, PA. This pipeline has grown by 3% over the last 5 years. The highest share of these graduates come from "Business Administration and Management, General" (Associate's), "Business/Commerce, General" (Bachelor's), and "Business Administration and Management, General" (Master's or Higher).

| School                                        | Total Graduates<br>(2022) | Graduate Trend (2018 -<br>2022) |
|-----------------------------------------------|---------------------------|---------------------------