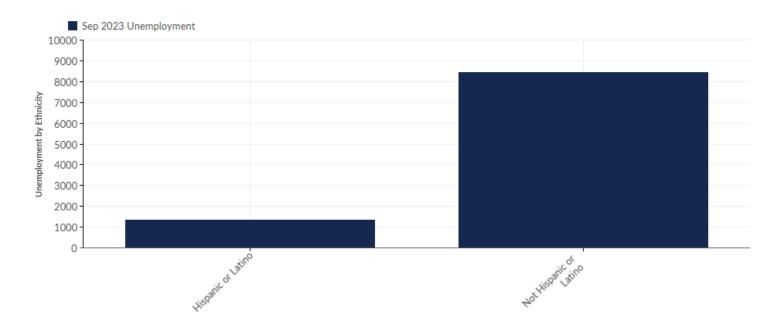

# **Unemployment by Ethnicity**

| Ethnicity              | Unemployment<br>(Sep 2023) | % of<br>Unemployed |
|------------------------|----------------------------|--------------------|
| Hispanic or Latino     | 1,326                      | 13.59%             |
| Not Hispanic or Latino | 8,429                      | 86.41%             |
| Tot                    | al 9,755                   | 100.00%            |