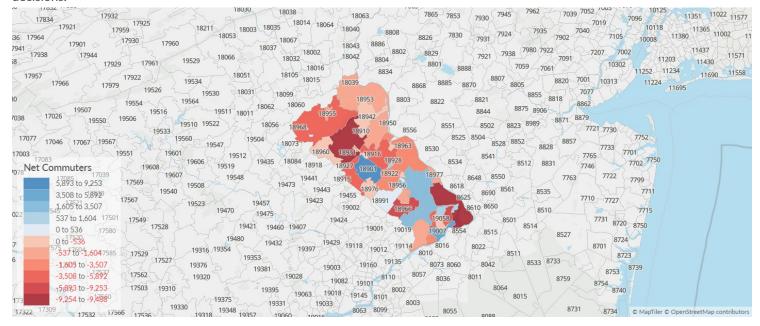

### Place of Work vs Place of Residence

Understanding where talent in Bucks County, PA currently works compared to where talent lives can help you optimize site decisions.

#### Where Talent Works

| ZIP   | Name                    | 2022<br>Employment | ZIP   | Name                      | 2022<br>Workers |
|-------|-------------------------|--------------------|-------|---------------------------|-----------------|
| 19020 | Bensalem, PA (in Bucks  | 28,901             | 19020 | Bensalem, PA (in Bucks    | 29,645          |
| 18974 | Warminster, PA (in Buck | 23,807             | 19067 | Morrisville, PA (in Bucks | 27,698          |
| 18901 | Doylestown, PA (in Buc  | 21,181             | 18974 | Warminster, PA (in Buck   | 23,507          |
| 19047 | Langhorne, PA (in Bucks | 19,908             | 18951 | Quakertown, PA (in Buc    | 21,164          |
| 18940 | Newtown, PA (in Bucks   | 18,488             | 18966 | Southampton, PA (in Bu    | 21,084          |
|       |                         |                    |       |                           |                 |

Where Talent Lives