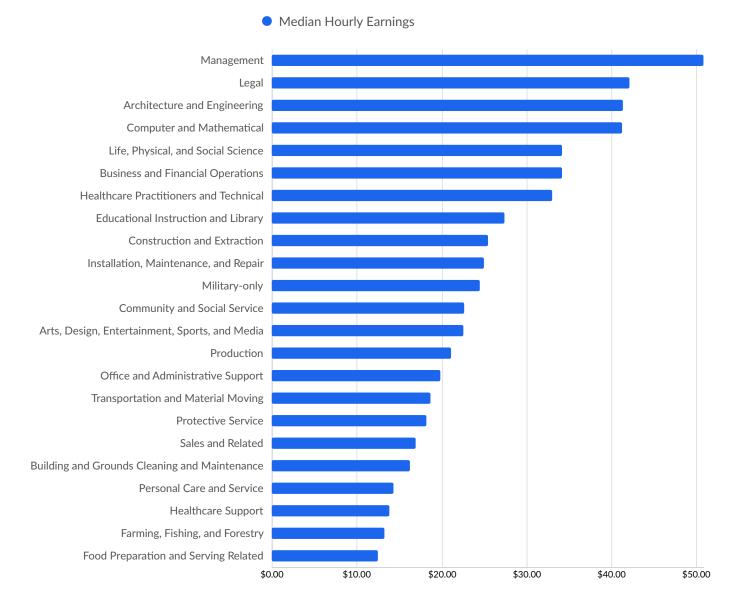

<br>employees     | 2.1%       | 577                   |
| ( | 100 to 249<br>employees   | 0.9%       | 241                   |
|   | • 250 to 499<br>employees | 0.2%       | 57                    |
|   | 500+ employees            | 0.1%       | 29                    |

\*Business Data by DatabaseUSA.com is third-party data provided by Lightcast to its customers as a convenience, and Lightcast does not endorse or warrant its accuracy or consistency with other published Lightcast data. In most cases, the Business Count will not match total companies with profiles on the summary tab.

# Workforce Characteristics

### Largest Occupations



# **Top Growing Occupations**



### **Top Occupation Employment Concentration**

Occupation Employment Concentration



### **Top Occupation Earnings**



#### **Top Posted Occupations**



Unique Average Monthly Postings

# Underemployment



# **Educational Pipeline**

In 2022, there were 2,706 graduates in Bucks County, PA. This pipeline has grown by 3% over the last 5 years. The highest share of these graduates come from "Business Administration and Management, General" (Associate's), "Business/Commerce, General" (Bachelor's), and "Business Administration and Management, General" (Master's or Higher).

| School                                        | Total Graduates<br>(2022) | Graduate Trend (2018 -<br>2022) |
|-----------------------------------------------|---------------------------|---------------------------------|
| Bucks County Community College                | 941                       |                                 |
| D