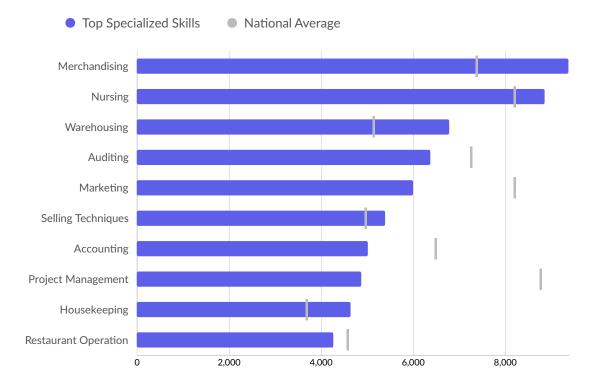

|                                 |
| Strayer University-Pennsylvania               | 273                       |                                 |
| Automotive Training Center-Warminster         | 140                       |                                 |
| Bucks County School of Beauty Culture Inc     | 107                       |                                 |
| Won Institute of Graduate Studies             | 36                        |                                 |
| Empire Beauty School-Warminster (not current) | 0                         |                                 |
| Aria Health School of Nursing (not current)   | 0                         |                                 |

• Certificate

• Associate's



Bachelor's

# **In-Demand Skills**