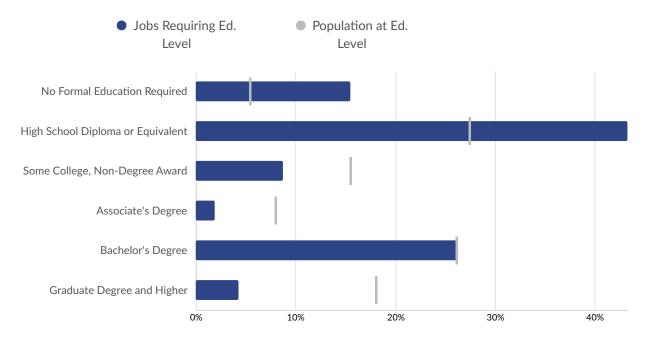

### Takeaways

- As of 2022 the region's population increased by 2.8% since 2017, growing by 17,752. Population is expected to increase by 5.7% between 2022 and 2027, adding 36,546.
- From 2017 to 2022, jobs increased by 0.3% in Bucks County, PA from 295,360 to 296,320. This change fell short of the national growth rate of 3.8% by 3.5%. As the number of jobs increased, the labor force participation rate decreased from 67.1% to 66.0% between 2017 and 2022.
- Concerning educational attainment, **26.0% of Bucks County, PA residents possess a Bachelor's Degree** (5.2% above the national average), and **7.9% hold an Associate's Degree** (0.9% below the national average).
- The top three industries in 2022 are Restaurants and Other Eating Places, Education and Hospitals (Local Government), and Individual and Family Services.

### **Educational Attainment**

Concerning educational attainment, **26.0% of Bucks County**, **PA residents possess a Bachelor's Degree** (5.2% above the national average), and **7.9% hold an Associate's Degree** (0.9% below the national average).

|                                 | % of Population | Population |
|---------------------------------|-----------------|------------|
| Less Than 9th Grade             | 1.8%            | 8,577      |
| • 9th Grade to 12th<br>Grade    | 3.5%            | 16,352     |
| High School Diploma             | 27.3%           | 127,742    |
| Some College                    | 15.4%           | 72,138     |
| Associate's Degree              | 7.9%            | 37,036     |
| Bachelor's Degree               | 26.0%           | 121,556    |
| • Graduate Degree and<br>Higher | 17.9%           | 83,812     |
|                                 |                 |            |