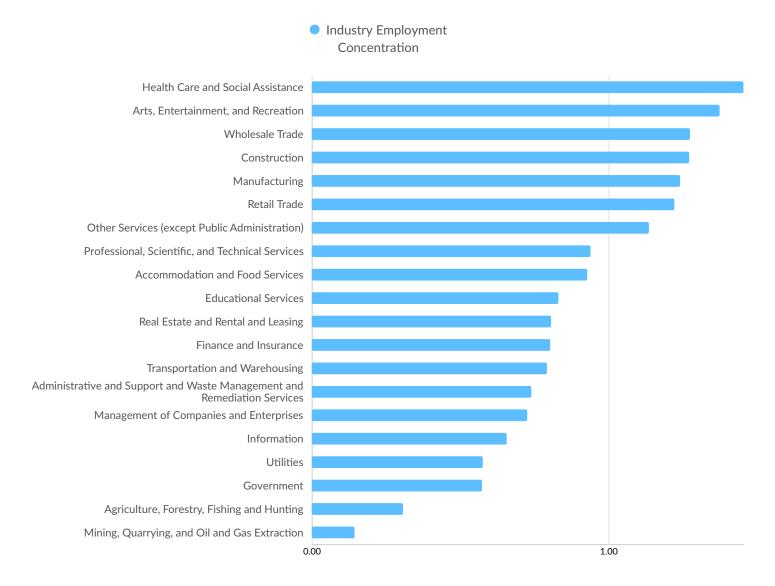

| Gloucester County, NJ   | 159        |

# **Industry Characteristics**

### **Largest Industries**



# **Top Growing Industries**



### **Top Industry Employment Concentration**



### **Top Industry GRP**



### **Top Industry Earnings**



# **Business Characteristics**

### 51,592 Companies Employ Your Workers

Online profiles for your workers mention 51,592 companies as employers, with the top 10 appearing below. In the last 12 months, 5,205 companies in Bucks County, PA posted job postings, with the top 10 appearing below.

| Top Companies                    | Profiles | Top Companies Posting            | Unique Postings |
|----------------------------------|----------|----------------------------------|-----------------|
| Merck                            | 1,437    | Trinity Health                   | 953             |
| Johnson & Johnson                | 1,074    | The Giant Company                | 609             |
| Doylestown Health                | 838