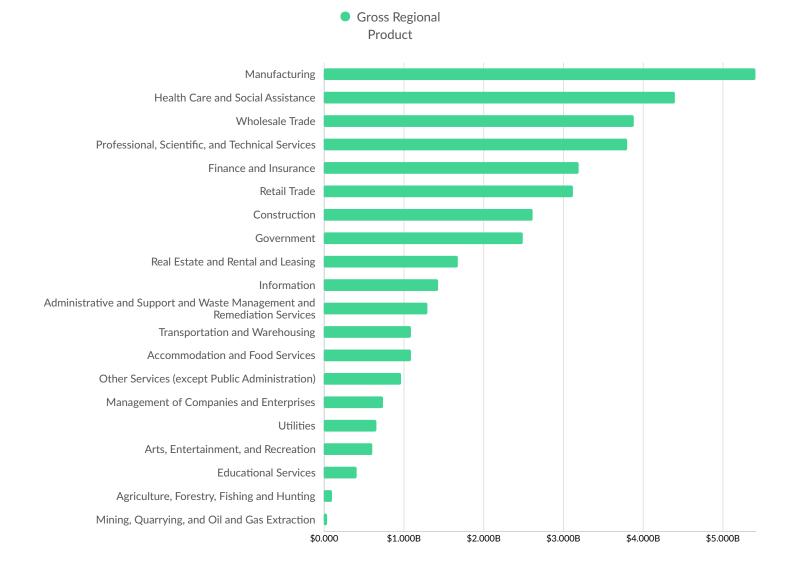

| Gloucester County, NJ   | 159        |

# **Industry Characteristics**

### **Largest Industries**



# **Top Growing Industries**



### **Top Industry Employment Concentration**



### **Top Industry GRP**



### **Top Industry Earnings**



# **Business Characteristics**

### 51,592 Companies Employ Your Workers

Online profiles for your workers mention 51,592 companies as employers, with the top 10 appearing below. In the last 12 months, 5,205 companies in Bucks County, PA posted job postings, with the top 10 appearing below.

| Top Companies                    | Profiles | Top Companies Posting            | Unique Postings |
|----------------------------------|----------|----------------------------------|-----------------|
| Merck                            | 1,437    | Trinity Health                   | 953             |
| Johnson & Johnson                | 1,074    | The Giant Company                | 609             |
| Doylestown Health                | 838      | Grand View Hospital