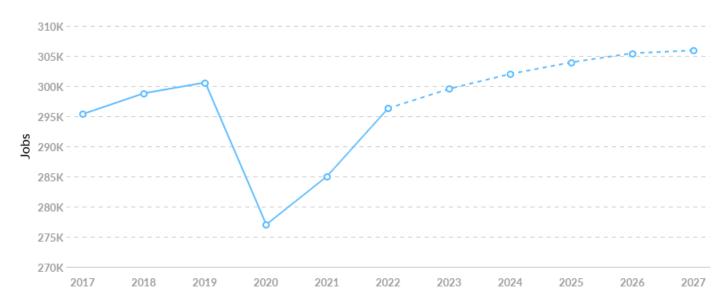

### **Job Trends**

From 2017 to 2022, jobs increased by 0.3% in Bucks County, PA from 295,360 to 296,320. This change fell short of the national growth rate of 3.8% by 3.5%.

| Timeframe | Jobs    |
|-----------|---------|
| 2017      | 295,360 |
| 2018      | 298,810 |
| 2019      | 300,589 |
| 2020      | 276,998 |
| 2021      | 285,054 |
| 2022      | 296,320 |
| 2023      | 299,552 |
| 2024      | 302,022 |
| 2025      | 303,952 |
| 2026      | 305,461 |
| 2027      | 305,923 |