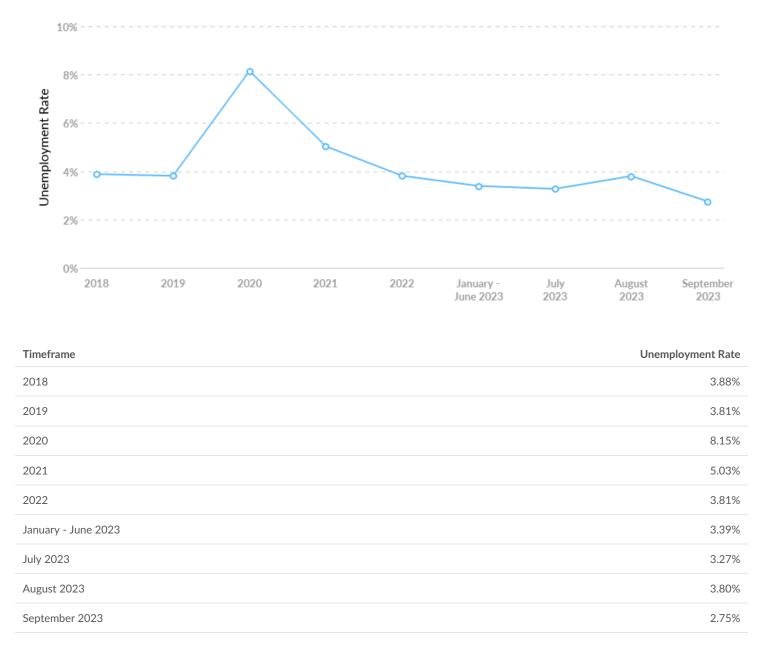

### **Unemployment Rate Trends**

Bucks County, PA had a September 2023 unemployment rate of 2.75%, decreasing from 3.88% 5 years before.