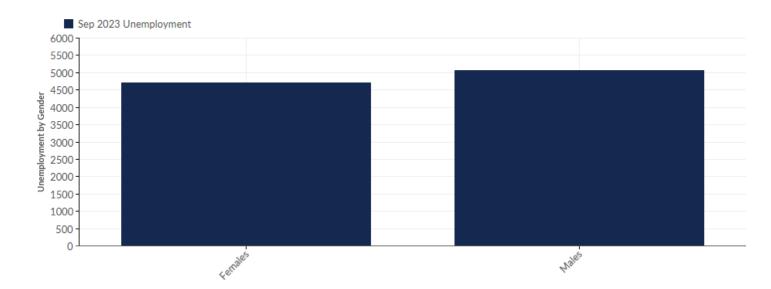

# **Unemployment by Gender**

| Gender  | Ur    | nemployment<br>(Sep 2023) | % of<br>Unemployed |
|---------|-------|---------------------------|--------------------|
| Females |       | 4,696                     | 48.14%             |
| Males   |       | 5,059                     | 51.86%             |
|         | Total | 9,755                     | 100.00%            |