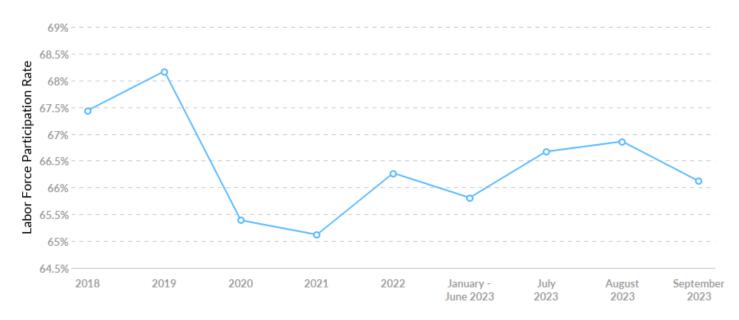

# Labor Force Participation Rate Trends

| Timeframe           | Labor Force Participation Rate |
|---------------------|--------------------------------|
| 2018                | 67.44%                         |
| 2019                | 68.17%                         |
| 2020                | 65.39%                         |
| 2021                | 65.12%                         |
| 2022                | 66.27%                         |
| January - June 2023 | 65.81%                         |
| July 2023           | 66.67%                         |
| August 2023         | 66.86%                         |
| September 2023      | 66.12%                         |
|                     |                                |