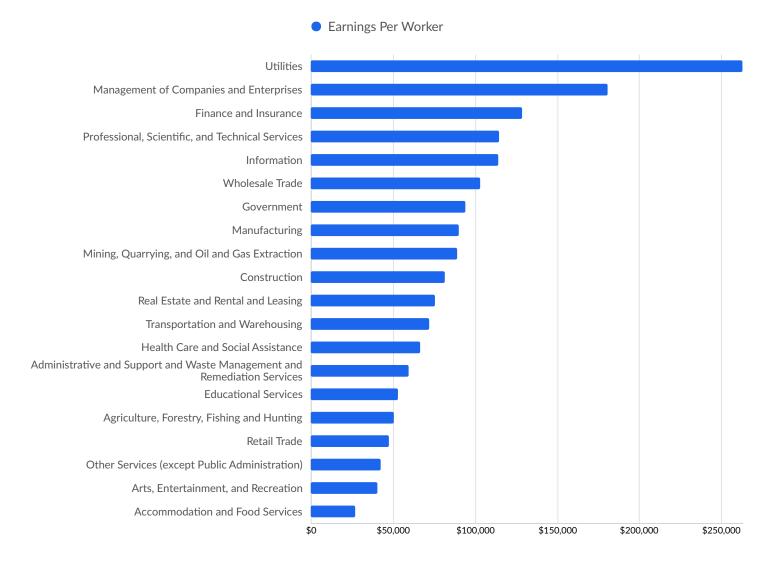

| Gloucester County, NJ   | 159        |

# **Industry Characteristics**

### **Largest Industries**



# **Top Growing Industries**



### **Top Industry Employment Concentration**



### **Top Industry GRP**



### **Top Industry Earnings**



# **Business Characteristics**

### 51,592 Companies Employ Your Workers

Online profiles for your workers mention 51,592 companies as employers, with the top 10 appearing below. In the last 12 months, 5,205 companies in Bucks County, PA posted job postings, with the top 10 appearing below.

| Top Companies                    | Profiles | Top Companies Posting            | Unique Postings |
|----------------------------------|----------|----------------------------------|-----------------|
| Merck                            | 1,437    | Trinity Health                   | 953             |
| Johnson & Johnson                | 1,074    | The Giant Company                | 609             |
| Doylestown Health                | 838      | Grand View Hospital              | 591             |