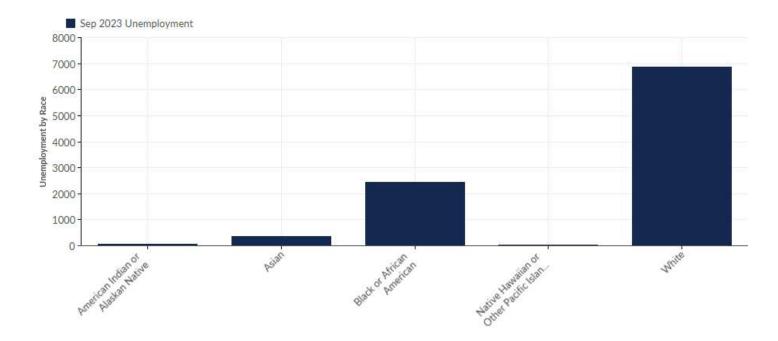

# **Unemployment by Race**

| Race                                      | Unemployment<br>(Sep 2023) | % of<br>Unemployed |
|-------------------------------------------|----------------------------|--------------------|
| American Indian or Alaskan Native         | 55                         | 0.56%              |
| Asian                                     | 346                        | 3.55%              |
| Black or African American                 | 2,451                      | 25.13%             |
| Native Hawaiian or Other Pacific Islander | 40                         | 0.41%              |
| White                                     | 6,864                      | 70.36%             |
| Т                                         | otal 9,755                 | 100.00%            |