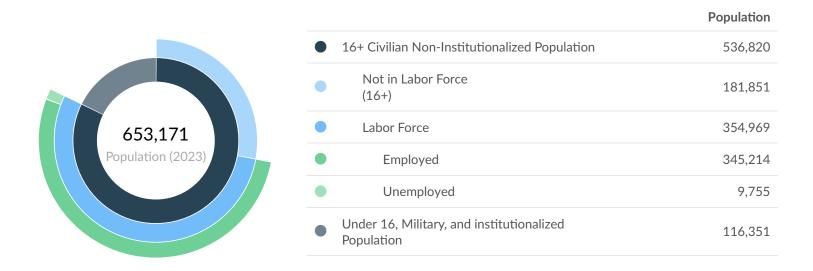

|        | Population<br>(2023) | Labor<br>Force<br>(Sep<br>2023) | Jobs<br>(2022) | Cost<br>of<br>Living | GRP       | Imports   | Exports   |
|--------|----------------------|---------------------------------|----------------|----------------------|-----------|-----------|-----------|
| Region | 653,171              | 354,969                         | 296,320        | 113.0                | \$44.13B  | \$49.07B  | \$30.78B  |
| State  | 13,074,622           | 6,499,070                       | 6,502,378      | 102.1                | \$910.77B | \$748.03B | \$855.60B |

### Sep 2023 Labor Force Breakdown