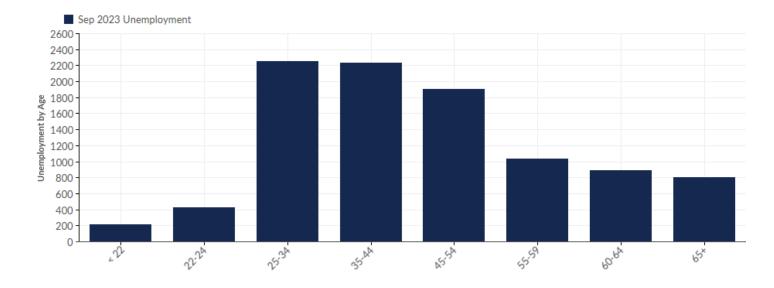

# Unemployment by Age

| Age   | Unemployment<br>(Sep 2023) | % of<br>Unemployed |
|-------|----------------------------|--------------------|
| < 22  | 210                        | 2.15%              |
| 22-24 | 429                        | 4.40%              |
| 25-34 | 2,248                      | 23.04%             |
| 35-44 | 2,235                      | 22.91%             |
| 45-54 | 1,907                      | 19.55%             |
| 55-59 | 1,031                      | 10.57%             |
| 60-64 | 893                        | 9.15%              |
| 65+   | 802                        | 8.22%              |
|       | Total 9,755                | 100.00%            |