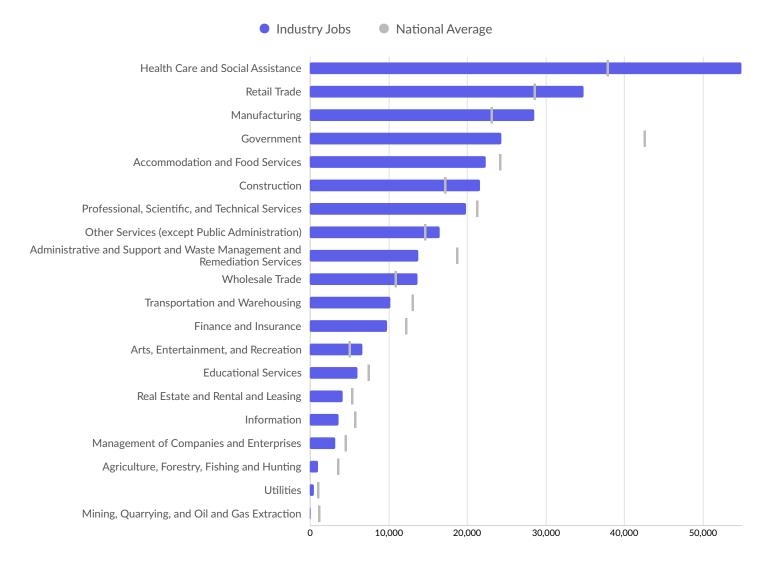

### **Largest Industries**

### Takeaways

- As of 2022 the region's population increased by 2.8% since 2017, growing by 17,752. Population is expected to increase by 5.7% between 2022 and 2027, adding 36,546.
- From 2017 to 2022, jobs increased by 0.3% in Bucks County, PA from 295,360 to 296,320. This change fell short of the national growth rate of 3.8% by 3.5%. As the number of jobs increased, the labor force participation rate decreased from 67.1% to 66.0% between 2017 and 2022.
- Concerning educational attainment, **26.0% of Bucks County, PA residents possess a Bachelor's Degree** (5.2% above the national average), and **7.9% hold an Associate's Degree** (0.9% below the national average).
- The top three industries in 2022 are Restaurants and Other Eating Places, Education and Hospitals (Local Government), and Individual and Family Services.