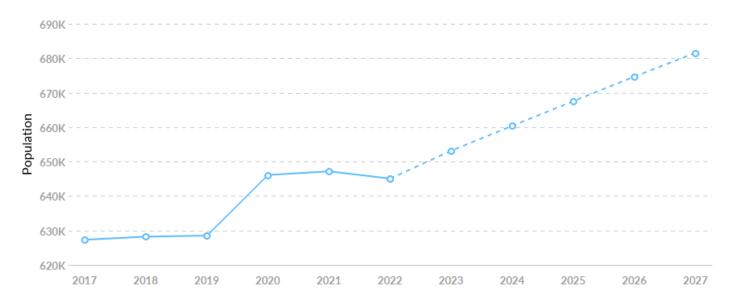

# **Population Trends**

As of 2022 the region's population **increased by 2.8%** since 2017, growing by 17,752. Population is expected to **increase by 5.7%** between 2022 and 2027, adding 36,546.

| Timeframe | Population |
|-----------|------------|
| 2017      | 627,302    |
| 2018      | 628,183    |
| 2019      | 628,497    |
| 2020      | 646,112    |
| 2021      | 647,159    |
| 2022      | 645,054    |
| 2023      | 653,171    |
| 2024      | 660,391    |
| 2025      | 667,573    |
| 2026      | 674,695    |
| 2027      | 681,600    |