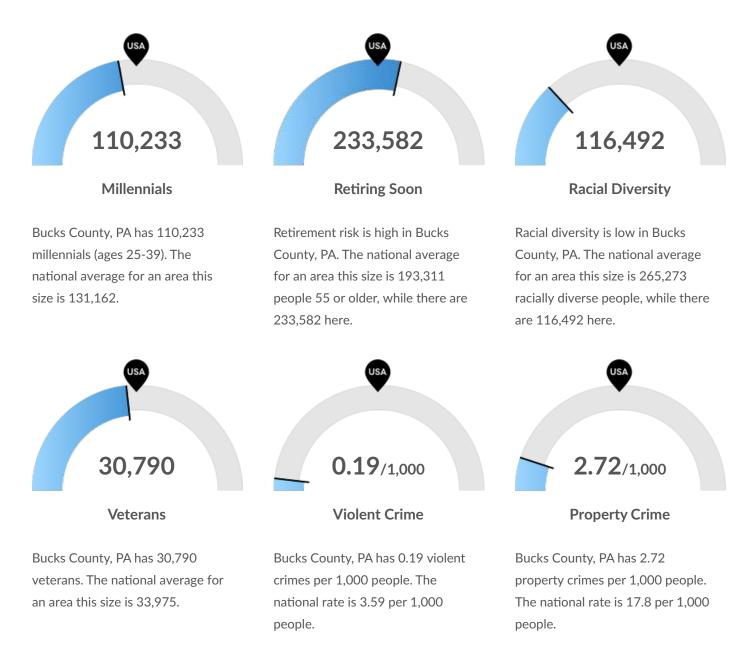

---------------|--------------------------------|
| 2018                | 67.44%                         |
| 2019                | 68.17%                         |
| 2020                | 65.39%                         |
| 2021                | 65.12%                         |
| 2022                | 66.27%                         |
| January - June 2023 | 65.81%                         |
| July 2023           | 66.67%                         |
| August 2023         | 66.86%                         |
| September 2023      | 66.12%                         |
|                     |                                |



### **Unemployment Rate Trends**

Bucks County, PA had a September 2023 unemployment rate of 2.75%, decreasing from 3.88% 5 years before.





# **Population Characteristics**



### Place of Work vs Place of Residence

Understanding where talent in Bucks County, PA currently works compared to where talent lives can help you optimize site decisions.



#### Where Talent Works

| ZIP   | Name                    | 2022<br>Employment | ZIP   | Name                      | 2022<br>Workers |
|-------|-------------------------|--------------------|-------|---------------------------|-----------------|
| 19020 | Bensalem, PA (in Bucks  | 28,901             | 19020 | Bensalem, PA (in Bucks    | 29,645          |
| 18974 | Warminster, PA (in Buck | 23,807             | 19067 | Morrisville, PA (in Bucks | 27,698          |
| 18901 | Doylestown, PA (in Buc  | 21,181             | 18974 | Warminster, PA (in Buck   | 23,507          |
| 19047 | Langhorne, PA (in Bucks | 19,908