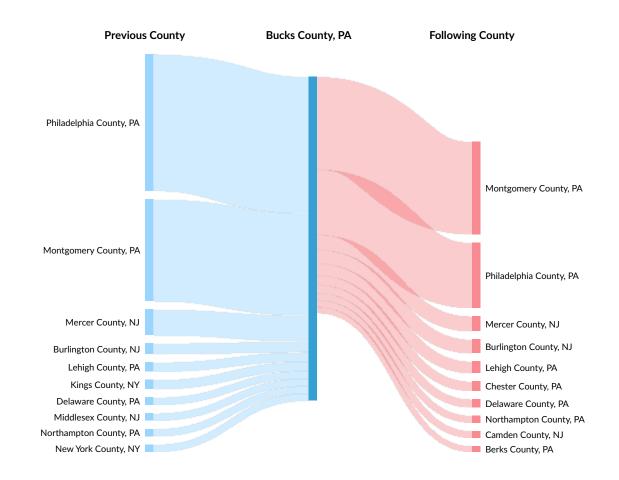

# Inbound and Outbound Migration

The table below analyzes past and current residents of Bucks County, PA. The left column shows residents of other counties migrating to Bucks County, PA. The right column shows residents migrating from Bucks County, PA to other counties.

As of 2020, 6,255 people have migrated from Philadelphia County, PA to Bucks County, PA. In the same year, 4,236 people left Bucks County, PA migrating to Montgomery County, PA. The total Net Migration for Bucks County, PA in 2020 was 2,717.

| Top Previous Counties   | Migrations |
|-------------------------|------------|
| Philadelphia County, PA | 6,255      |
| Montgomery County, PA   | 4,661      |
| Mercer County, NJ       | 1,179      |
| Burlington County, NJ   | 495        |
| Lehigh County, PA       | 425        |
| Kings County, NY        | 424        |

#### Lightcast Q4 2023 Data Set | lightcast.io

| Delaware County, PA344Middlesex County, NJ340Northampton County, PA340New York County, NJ343Hunterdon County, NJ343Canden County, NJ345Chester County, PA343Berks County, PA343Top Following CountesMigrationsMontgomery County, PA343Philadelphia County, NJ343Chester County, PA343Montgomery County, PA343Philadelphia County, PA343Philadelphia County, PA343Chester County, NJ343Montgomery County, PA343Philadelphia County, PA343Chester County, NJ343Chester County, PA343Chester County, PA343Chester County, PA345Morthampton County, PA345Morthampton County, PA343Chester County, PA343Morthampton County, PA345Morthampton County, PA345 | Top Previous Counties   | Migrations |
|--------------------------------------------------------------------------------------------------------------------------------------------------------------------------------------------------------------------------------------------------------------------------------------------------------------------------------------------------------------------------------------------------------------------------------------------------------------------------------------------------------------------------------------------------------------------------------------------------------------------------------------------------------------------------------------------------------------------------------------------------------------------------------------------------------------------------------------------------------------------------------------------------------------------------------------------------------------------------------------------|-------------------------|------------|
| Northampton County, PA340New York County, NY339Hunterdon County, NJ303Somerset County, NJ447Canden County, NJ425Chester County, PA303Top Following CountiesMigrationsMortgomery County, PA4,236Philadelphia County, NJ685Burlington County, NJ685Burlington County, PA303Chester County, PA685Burlington County, PA635Burlington County, PA338Chester County, PA635Burlington County, PA635Delaware County, PA317Sorthampton County, PA322Canden County, NJ635Horthampton County, PA317Berks County, PA317Morthampton County, PA316Northampton County, NJ317Hurterdon County, NJ174Hunterdon County, NJ164County, NJ164County, NJ164Souty, PA164County, NJ164Souty, NJ164Hunterdon County, NJ164Hunterdon County, NJ164County, NJ164Souty, NJ164So                                                                                                                 | Delaware County, PA     | 346        |
| New York County, NY339Hunterdon County, NJ303Sornerset County, NJ247Canden County, NJ245Chester County, PA234Berks County, PA183Montgomery CountiesMigrationsMontgomery County, PA2,900Mercer County, NJ685Burlington County, NJ685Chester County, PA338Chester County, PA339Burlington County, NJ685Chester County, PA338Chester County, PA338Chester County, PA338Chester County, PA338Delaware County, PA338Chester County, PA338Northampton County, PA338Middlesex County, PA343Middlesex County, NJ164Hunterdon County, NJ164Kortang County, PA343Canden County, NJ164Kortang County, PA343County, PA343County, NJ343Middlesex County, NJ344County, NJ345County, NJ345County, NJ345County, NJ346County, NJ346County, NJ345County, NJ346                                                                                                                          | Middlesex County, NJ    | 342        |
| Hunterdon County, NJ303Somerset County, NJ245Canden County, NJ245Chester County, PA234Berks County, PA183Montgomery CountiesMigrationsMontgomery County, PA2,990Mercer County, NJ685Burlington County, NJ685Chester County, PA338Chester County, PA338Delavare County, PA338Chester County, PA338Chester County, PA338Chester County, PA338Delavare County, PA337Northampton County, PA322Canden County, NJ317Berks County, PA318Mortder County, PA317Morthampton County, PA316Morthampton County, PA318Canden County, NJ317Hunterdon County, NJ114Hunterdon County, NJ116Cocan County, NJ116                                                                                                                                                                                                                                                                                                                                                                                              | Northampton County, PA  | 340        |
| Somerset County, NJ247Canden County, NJ245Chester County, PA234Berks County, PA183Top Following CountiesMigrationsMontgomery County, PA4.236Philadelphia County, PA2.990Mercer County, NJ685Burlington County, NJ683Chester County, PA338Chester County, PA338Chester County, PA338Chester County, PA312Mortgomery County, PA312Northampton County, PA312Northampton County, PA317Mideleser County, NJ114Hunterdon County, NJ168Ocean County, NJ168                                                                                                                                                                                                                                                                                                                                                                                                                                                                                                                                        | New York County, NY     | 339        |
| Camden County, NJ245Chester County, PA234Berks County, PA183Top Following CountiesMigrationsMontgomery County, PA4,236Philadelphia County, PA2,990Mercer County, NJ685Burlington County, NJ630Lehigh County, PA338Chester County, PA338Delaware County, PA338Chester County, PA312Northampton County, PA312Northampton County, PA313Mercer County, NJ314Delaware County, PA315Northampton County, PA316Middlesex County, NJ114Hunterdon County, NJ168County, NJ164County, NJ164                                                                                                                                                                                                                                                                                                                                                                                                                                                                                                            | Hunterdon County, NJ    | 303        |
| Chester County, PA234Berks County, PA183Top Following CountiesMigrationsMontgomery County, PA4.236Philadelphia County, PA2.990Mercer County, NJ685Burlington County, NJ630Lehigh County, PA538Chester County, PA313Delaware County, PA312Northampton County, PA317Berks County, PA317Mercer County, NJ317Hender County, PA317Morthampton County, PA317Hender County, NJ114Hunterdon County, NJ114Hunterdon County, NJ168Ocanty, NJ168Middlesex County, NJ168County, NJ168County, NJ168Middlesex County, NJ168County, NJ168                                                                                                                                                                   | Somerset County, NJ     | 247        |
| Berks County, PA183Top Following CountiesMigrationsMontgomery County, PA4.236Philadelphia County, PA2.990Mercer County, NJ685Burlington County, NJ630Lehigh County, PA538Chester County, PA373Delaware County, PA375Northampton County, PA322Camden County, NJ174Herks County, PA193Middlesex County, DE193Middlesex County, NJ168Orean County, NJ168                                                                                                                                                                                                                                                                                                                                                                                                                                                                                                                                                                                                                                      | Camden County, NJ       | 245        |
| Top Following CountiesMigrationsMontgomery County, PA4.236Philadelphia County, PA2.990Mercer County, NJ685Burlington County, NJ630Lehigh County, PA538Chester County, PA375Northampton County, PA317Berks County, PA317Berks County, PA193Mort County, PA317Hort County, PA317Hort County, NJ114Hunterdon County, NJ116Middlesex County, NJ168Ocean County, NJ168                                                                                                                                                                                                                                                                                                                                                                                                                                                                                                                                                                                                                          | Chester County, PA      | 234        |
| Montgomery County, PA4,236Philadelphia County, PA2,990Mercer County, NJ685Burlington County, NJ630Lehigh County, PA538Chester County, PA438Delaware County, PA375Northampton County, NJ317Berks County, PA269New Castle County, DE193Middlesex County, NJ174Hunterdon County, NJ168Ocean County, NJ168                                                                                                                                                                                                                                                                                                                                                                                                                                                                                                                                                                                                                                                                                     | Berks County, PA        | 183        |
| Philadelphia County, PA2,990Mercer County, NJ685Burlington County, NJ630Lehigh County, PA538Chester County, PA438Delaware County, PA375Northampton County, PA322Camden County, NJ317Berks County, DE193Middlesex County, NJ168Ocean County, NJ168                                                                                                                                                                                                                                                                                                                                                                                                                                                                                                                                                                                                                                                                                                                                          | Top Following Counties  | Migrations |
| Mercer County, NJ685Burlington County, NJ630Lehigh County, PA538Chester County, PA438Delaware County, PA375Northampton County, PA322Camden County, NJ317Berks County, PA269New Castle County, DE193Middlesex County, NJ174Hunterdon County, NJ168Ocean County, NJ162                                                                                                                                                                                                                                                                                                                                                                                                                                                                                                                                                                                                                                                                                                                       | Montgomery County, PA   | 4,236      |
| Burlington County, NJ630Lehigh County, PA538Chester County, PA438Delaware County, PA375Northampton County, PA322Camden County, NJ317Berks County, PA269New Castle County, DE193Middlesex County, NJ174Hunterdon County, NJ168Ocean County, NJ162                                                                                                                                                                                                                                                                                                                                                                                                                                                                                                                                                                                                                                                                                                                                           | Philadelphia County, PA | 2,990      |
| Lehigh County, PA538Chester County, PA438Delaware County, PA375Northampton County, PA322Camden County, NJ317Berks County, PA269New Castle County, DE193Middlesex County, NJ174Hunterdon County, NJ168Ocean County, NJ162                                                                                                                                                                                                                                                                                                                                                                                                                                                                                                                                                                                                                                                                                                                                                                   | Mercer County, NJ       | 685        |
| Chester County, PA438Delaware County, PA375Northampton County, PA322Camden County, NJ317Berks County, PA269New Castle County, DE193Middlesex County, NJ174Hunterdon County, NJ168Ocean County, NJ162                                                                                                                                                                                                                                                                                                                                                                                                                                                                                                                                                                                                                                                                                                                                                                                       | Burlington County, NJ   | 630        |
| Delaware County, PA375Northampton County, PA322Camden County, NJ317Berks County, PA269New Castle County, DE193Middlesex County, NJ174Hunterdon County, NJ168Ocean County, NJ162                                                                                                                                                                                                                                                                                                                                                                                                                                                                                                                                                                                                                                                                                                                                                                                                            | Lehigh County, PA       | 538        |
| Northampton County, PA322Camden County, NJ317Berks County, PA269New Castle County, DE193Middlesex County, NJ174Hunterdon County, NJ168Ocean County, NJ162                                                                                                                                                                                                                                                                                                                                                                                                                                                                                                                                                                                                                                                                                                                                                                                                                                  | Chester County, PA      | 438        |
| Camden County, NJ317Berks County, PA269New Castle County, DE193Middlesex County, NJ174Hunterdon County, NJ168Ocean County, NJ162                                                                                                                                                                                                                                                                                                                                                                                                                                                                                                                                                                                                                                                                                                                                                                                                                                                           | Delaware County, PA     | 375        |
| Berks County, PA269New Castle County, DE193Middlesex County, NJ174Hunterdon County, NJ168Ocean County, NJ162                                                                                                                                                                                                                                                                                                                                                                                                                                                                                                                                                                                                                                                                                                                                                                                                                                                                               | Northampton County, PA  | 322        |
| New Castle County, DE193Middlesex County, NJ174Hunterdon County, NJ168Ocean County, NJ162                                                                                                                                                                                                                                                                                                                                                                                                                                                                                                                                                                                                                                                                                                                                                                                                                                                                                                  | Camden County, NJ       | 317        |
| Middlesex County, NJ174Hunterdon County, NJ168Ocean County, NJ162                                                                                                                                                                                                                                                                                                                                                                                                                                                                                                                                                                                                                                                                                                                                                                                                                                                                                                                          | Berks County, PA        | 269        |
| Hunterdon County, NJ168Ocean County, NJ162                                                                                                                                                                                                                                                                                                                                                                                                                                                                                                                                                                                                                                                                                                                                                                                                                                                                                                                                                 | New Castle County, DE   | 193        |
| Ocean County, NJ 162                                                                                                                                                                                                                                                                                                                                                                                                                                                                                                                                                                                                                                                                                                                                                                                                                                                                                                                                                                       | Middlesex County, NJ    | 174        |
|                                                                                                                                                                                                                                                                                                                                                                                                                                                                                                                                                                                                                                                                                                                                                                                                                                                                                                                                                                                            | Hunterdon County, NJ    | 168        |
| Gloucester County, NJ 159                                                                                                                                                                                                                                                                                                                                                                                                                                                                                                                                                                                                                                                                                                                                                                                                                                                                                                                                                                  | Ocean County, NJ        | 162        |
|                                                                                                                                                                                                                                                                                                                                                                                                                                                                                                                                                                                                                                                                                                                                                                                                                                                                                                                                                                                            | Gloucester County, NJ   | 159        |