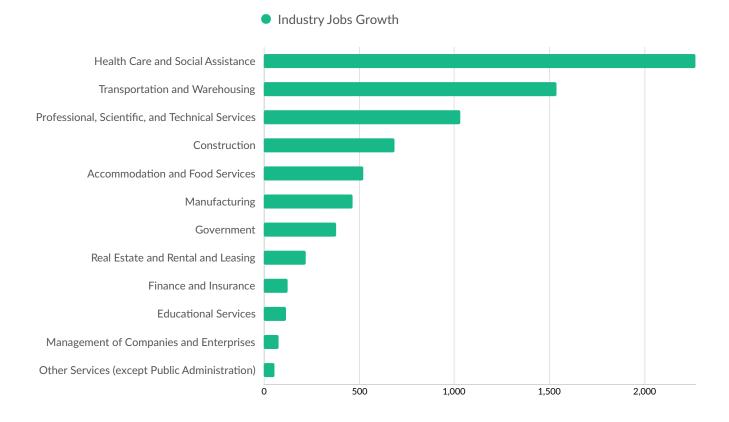

| Gloucester County, NJ   | 159        |

# **Industry Characteristics**

### **Largest Industries**



# **Top Growing Industries**



### **Top Industry Employment Concentration**



### **Top Industry GRP**



### **Top Industry Earnings**



# **Business Characteristics**

### 51,592 Companies Employ Your Workers

Online profiles for your workers mention 51,592 companies as employers, with the top 10 appearing below. In the last 12 months, 5,205 companies in Bucks County, PA posted job postings, with the top 10 appearing below.

| Top Companies                    | Profiles | Top Companies Posting            | Unique Postings |
|----------------------------------|----------|----------------------------------|-----------------|
| Merck                            | 1,437    | Trinity Health                   | 953             |
| Johnson & Johnson                | 1,074    | The Giant Company                | 609