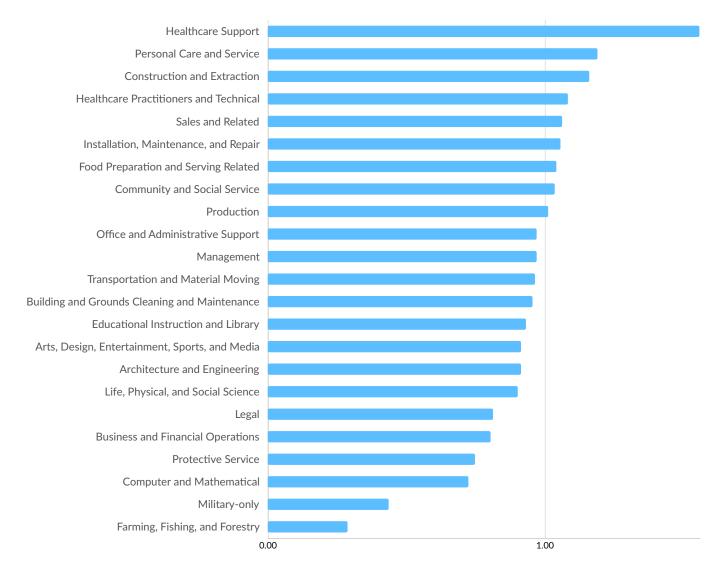

### **Top Industry Employment Concentration**

### **Top Occupation Employment Concentration**

Occupation Employment Concentration